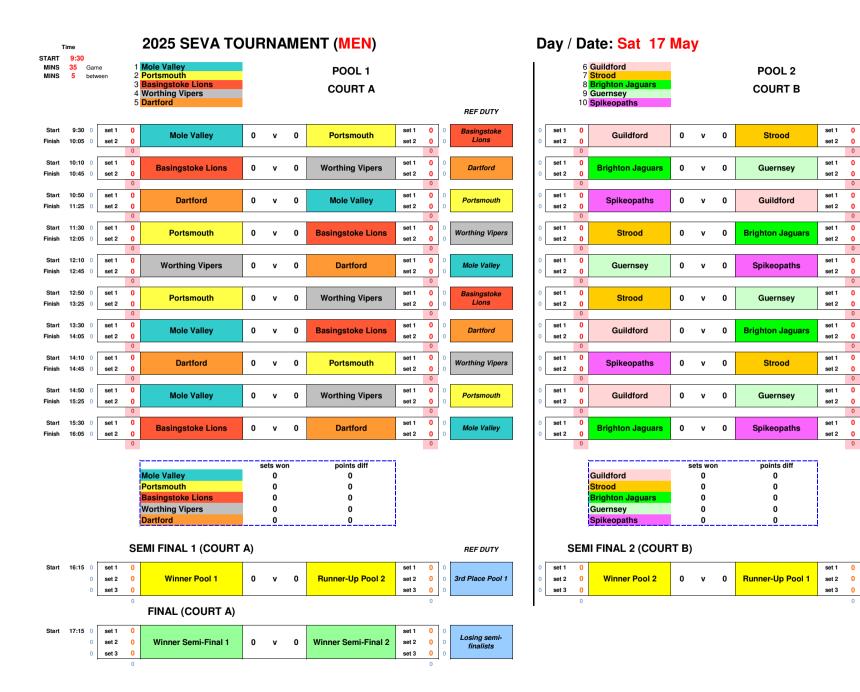

REF DUTY

Briahton

Jaguars

Spikeopaths

Strood

Guernsey

Guildford

Jaguars

Spikeopaths

Guernsey

Strood

Guildford

REF DUTY

3rd Place Pool 2

0

0

0

0

0

0

0

0

0

0

0

0

0

0