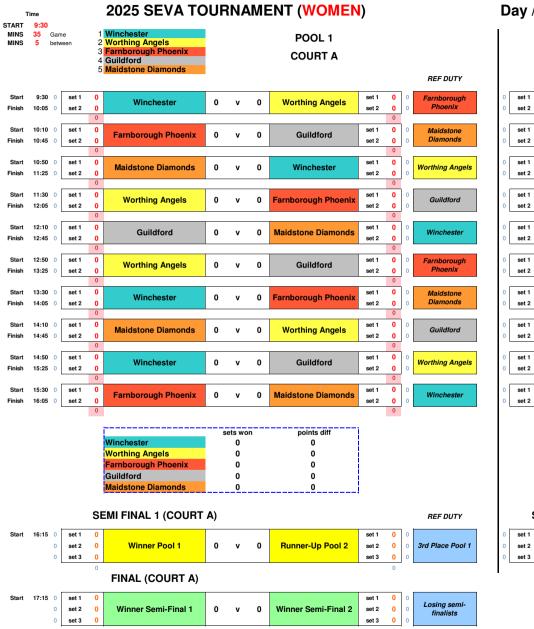

## Day / Date: Sun 18 May

|                        |                         | 7<br>8<br>9 | Dolphins Ashcombe Oxford Flamingos Tonbridge Jersey |   |   |   | POOL 2<br>COURT B |                         |              |             | REF DUTY            |
|------------------------|-------------------------|-------------|-----------------------------------------------------|---|---|---|-------------------|-------------------------|--------------|-------------|---------------------|
| 0 0                    | set 1                   | 0           | Dolphins                                            | 0 | v | 0 | Ashcombe          | set 1                   | 0            | 0           | Oxford<br>Flamingos |
| 0                      | set 1                   | 0           | Oxford Flamingos                                    | 0 | v | 0 | Tonbridge         | set 1                   | 0            | 0           | Jersey              |
| 0                      | set 1                   | 0<br>0<br>0 | Jersey                                              | 0 | v | 0 | Dolphins          | set 1                   | 0<br>0<br>0  | 0           | Ashcombe            |
| 0                      | set 1<br>set 2          | 0           | Ashcombe                                            | 0 | v | 0 | Oxford Flamingos  | set 1<br>set 2          | 0<br>0       | 0<br>0      | Tonbridge           |
| 0                      | set 1<br>set 2          | 0           | Tonbridge                                           | 0 | v | 0 | Jersey            | set 1<br>set 2          | 0            | 0<br>0      | Dolphins            |
| 0                      | set 1<br>set 2          | 0           | Ashcombe                                            | 0 | v | 0 | Tonbridge         | set 1<br>set 2          | 0            | 0           | Oxford<br>Flamingos |
| 0                      | set 1<br>set 2          | 0           | Dolphins                                            | 0 | v | 0 | Oxford Flamingos  | set 1<br>set 2          | <b>0 0</b> 0 | 0<br>0      | Jersey              |
| 0                      | set 1<br>set 2          | 0           | Jersey                                              | 0 | v | 0 | Ashcombe          | set 1<br>set 2          | 0            | 0<br>0      | Tonbridge           |
| 0                      | set 1<br>set 2          | 0           | Dolphins                                            | 0 | v | 0 | Tonbridge         | set 1<br>set 2          | 0            | 0           | Ashcombe            |
| 0                      | set 1<br>set 2          | 0           | Oxford Flamingos                                    | 0 | v | 0 | Jersey            | set 1<br>set 2          | 0            | 0           | Dolphins            |
|                        | sets won points diff    |             |                                                     |   |   |   |                   |                         | -            |             |                     |
|                        |                         |             | Dolphins                                            | • | 0 |   | 0                 |                         |              |             |                     |
|                        |                         |             | Ashcombe                                            |   | 0 |   | 0                 |                         |              |             |                     |
|                        |                         |             | Oxford Flamingos                                    |   | 0 |   | 0                 |                         |              |             |                     |
|                        |                         |             | Tonbridge                                           |   | 0 |   | 0                 |                         |              |             |                     |
| SEMI FINAL 2 (COURT B) |                         |             |                                                     |   |   |   |                   |                         |              |             | REF DUTY            |
| 0 0                    | set 1<br>set 2<br>set 3 | 0<br>0<br>0 | Winner Pool 2                                       | 0 | v | 0 | Runner-Up Pool 1  | set 1<br>set 2<br>set 3 | 0<br>0<br>0  | 0<br>0<br>0 | 3rd Place Pool 2    |